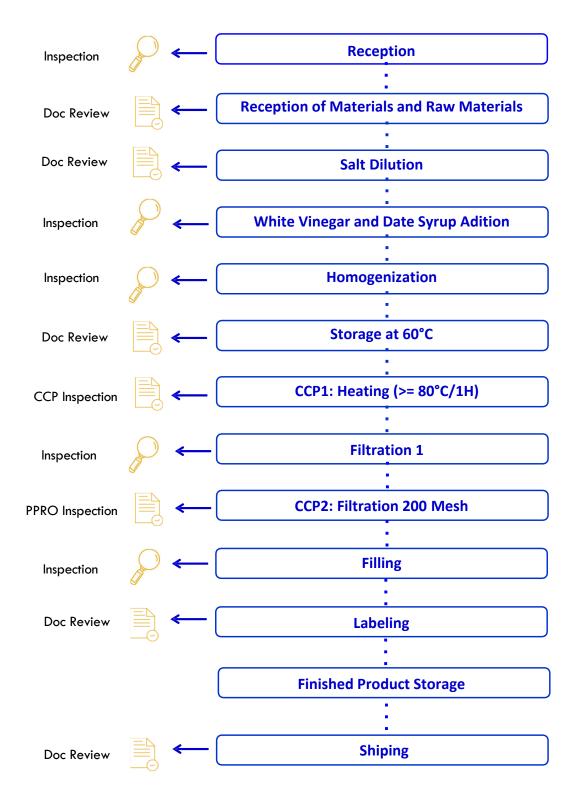

# Organic Date Aminos

| Doc#          | Title                 | Rev. | Date       | Page   |
|---------------|-----------------------|------|------------|--------|
| BG43-TDS V1.0 | Product Specification | 1.0  | 19/12/2023 | 3 of 3 |